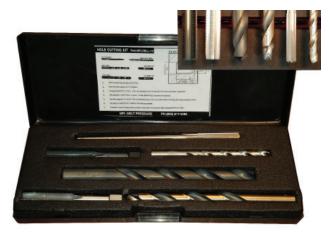

## MOUNTING HOLE DRILL KITS

MPI melt pressure transducer and transmitter mounting hole drill kits are used to make the highly precise holes that are required for proper pressure sensor and extruder rupture disk operation. Our drilling kits include tools for tip hole drilling, 45° seat surface, and thread tapping.